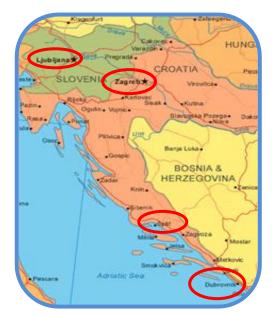

# CROATIA AND SLOVENIA TOUR WITH AN ADRIATIC CRUISE

WHEN: May 19-31, 2021 Sign up has been extended. See details under Save the Date.

TRIP LEADER: Patty Staab - patstaab@comcast.net or 217.836.4406

PRICE:

Ljubljana, Slovenia

- Additional time in Ljubljana (capital of Slovenia), Bled (Lake Bled), Zagreb (capital of Croatia), National Park Plitvice Lakes, Split and Dubrovnik
- Daily tours (no add-on costs for tours) with free time for exploring, shopping or simply relaxing
- Guided walking tours of Ljubljana, Zagreb, Plitvice Lakes National Park, Split, Hvar Town, Korcula and Dubrovnik
- Breakfast daily, seven lunches and six dinners (including dinner at Fodor's recommended Roki's on the Island of Vis)
- Welcome dinner in Ljubljana and Farewell dinner in Dubrovnik
- · Olive oil and wine tastings
- Gratuities for bus drivers (Chicago and Croatia), tour director and yacht crew