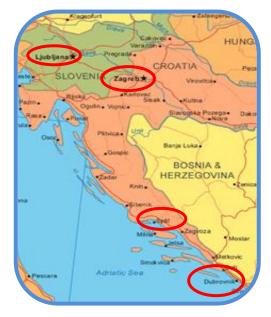

# May 18-29, 2022

Cruise Through Croatia, See flyer for details. Patty Staab, trip leader, 217-836-4406 or patstaab@comcast.net

SAVE THE DATE! Details Inside

The Dining Out Group always meets the 1st Thurs of each month Janice Broughton 217-725-6776 janice\_abundant\_faith@yahoo.com Don Broughton 217-971-8900 Springfield Ski and Travel Club Board meets every 2nd Thursday of the month. The SSC Happy Hour is ALWAYS the 3rd Thurs of the month

# CROATIA AND SLOVENIA TOUR WITH AN ADRIATIC CRUISE

WHEN: May 18-29, 2022 The payment amounts will remain the same, but due dates will be determined later. Cancellation dates will be adjusted for the revised tour dates.

- Additional time in Ljubljana (capital of Slovenia), Bled (Lake Bled), Zagreb (capital of Croatia), National Park Plitvice Lakes, Split and Dubrovnik
- Daily tours (no add-on costs for tours) with free time for exploring, shopping or simply relaxing
- Guided walking tours of Ljubljana, Zagreb, Plitvice Lakes National Park, Split, Hvar Town, Korcula and Dubrovnik
- Breakfast daily, seven lunches and six dinners (including dinner at Fodor's recommended Roki's on the Island of Vis)
- Welcome dinner in Ljubljana and Farewell dinner in Dubrovnik