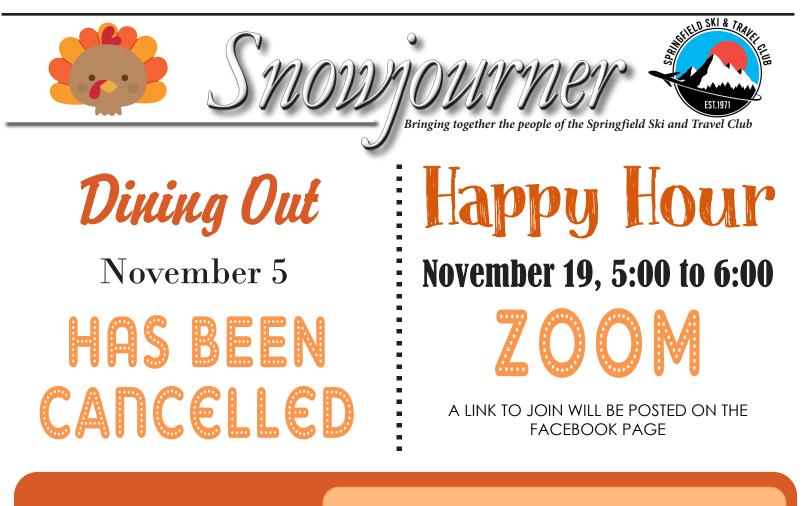

# May 18-29, 2022

Cruise Through Croatia, See flyer for details. Patty Staab, trip leader, 217-836-4406 or patstaab@comcast.net

SAVE THE DATE! Details Inside

The Dining Out Group always meets the 1st Thurs of each month Janice Broughton 217-725-6776 janice\_abundant\_faith@yahoo.com Don Broughton 217-971-8900 Springfield Ski and Travel Club Board meets every 2nd Thursday of the month. The SSC Happy Hour is ALWAYS the 3rd Thurs of the month

| Sunday | Monday | Tuesday | Wednesday | Thursday                              | Friday | Saturday                                                          |
|--------|--------|---------|-----------|---------------------------------------|--------|-------------------------------------------------------------------|
| 1      | 2      | 3       | 4         | 5<br>Dine Out<br><b>CANCELLED</b>     | 6      | 7                                                                 |
| 8      | 9      | 10      | 11        | 12<br>ZOOM<br>BOARD<br>MEETING        | 13     | <sup>14</sup> Adopt-A-Street<br>9am St. John's<br>Lutheran Church |
| 15     | 16     | 17      | 18        | 19<br><b>ZOOM HAPPY</b><br>HOUR 5-6PM | 20     | 21                                                                |
| 22     | 23     | 24      | 25        | 26                                    | 27     | 28                                                                |
| 29     | 30     | 1       | 2         | 3                                     | 4      | 5                                                                 |