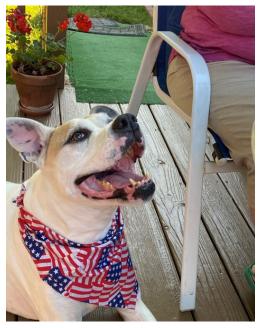

Enjoy your 4th of July. Celebrate, but practice social distancing. Check out the picture of my best friend Stax. He also celebrates the 4th. He is a true patriot who loves America and the freedoms he enjoys. Stax's breed is truly fitting for the 4th because Stax is not an English bulldog, he is an 'AMERICAN BULLDOG."