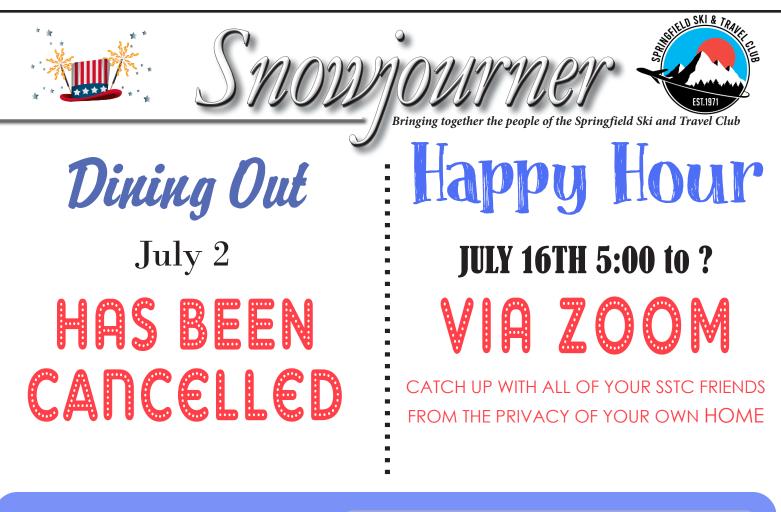

With the Covid precautions, it is difficult to make plans for our gatherings. Some activities have been cancelled such as: there will be no Dining Out until further notice, and Roger Schnelton has requested cancelling the Oktoberfest this fall because of the virus. But we are looking hopefully to the future. Patty Staab has a wonderful trip planned to Croatia in May 2021. Sign-up will be at the fall Sign-up Party on Saturday, Sept 12. More details on the place and time for

Zoom Happy Hour for July will be held only on the 16th. We might be able to meet again in August, but only if conditions with state guidelines are safe to do so. The Board members agree we need to continue to be cautious and safe, and follow the guidelines, especially by wearing a mask. My motto is: "I'd rather wear a mask than a ventilator."